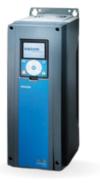

# ELECTRICAL MOTOR CONTROLLER OPTIONS

#### Standard Frequency converter

AEONPUMP Software Automatic level control Two float switch Hydrostatic level sensor \* SMS alarm system \* Online telemetry \*

\*Optional

Retro Star Delta

Dual float switches Phase control Hour meter Socket 32 A