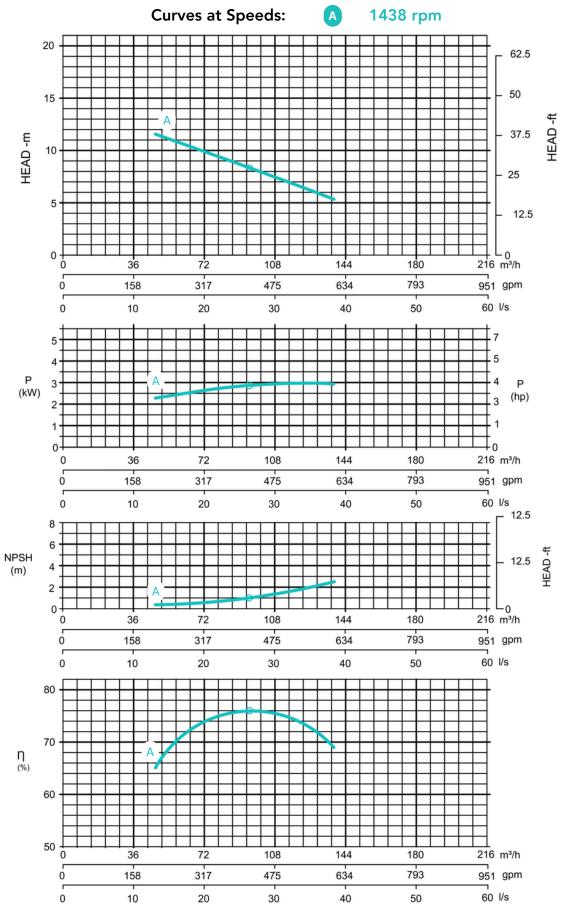

## PUMP TECHNICAL SPECIFICATION

Pump Max. flow: 145 m3/h (638 gpm) Max. pressure: 15 m (49.21 feet) Impeller type: Screw impeller Solids handling: 75 mm (2.95") Temperature: max. 40°C (max 104°F) Wear Ring: GG20 (0.6020) Shaft: 1.4021 Shaft Sealing: WC/SiC/NBR O-Rings: NBR Casing: GG25 (0.6025) Impeller: GGG60 (0.7060) Suction Liner: GG20 (0.6020) Suction liner adjustable by external regulation screws.

**Raptor 4E** Electrically Driven Sewage and Dewatering Pump aeonpump.com © 2024

ElectricPower: 5.5 kW (7.38 hp)MotorRated Voltage: 400/690V 50/60 HzRotation speed: 1438 rpmStandard: EC Directive 2005/32

PrimingPump type: dry claw vacuum pumpSystemAir handling capacity: 60 m3/h (35 CFM)Max. vacuum: 9.0 m (29.5 feet)Electric motor: 1.3 kW (1.74 hp)Floatbox: Hot dip galvanized SteelNon-return valve: Ductile iron GJS400Check valve ball: Rubber NBR