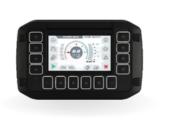

# ELECTRICAL MOTOR CONTROLLER OPTIONS

#### Standard Frequency converter

AEONPUMP Software Automatic level control Two float switch Hydrostatic level sensor \* SMS alarm system \* Online telemetry \*

\*Optional

Retro Star Delta

Dual float switches Phase control Hour meter Socket 32 A