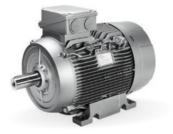

**Raptor 4E** Electrically Driven Sewage and Dewatering Pump aeonpump.com © 2024

ElectricPower: 5.5 kW (7.38 hp)MotorRated Voltage: 400/690V 50/60 HzRotation speed: 1438 rpmStandard: EC Directive 2005/32