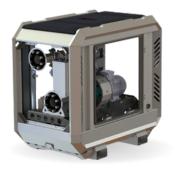

## FRAME OPTIONS

SilentCanopy type: StackableCanopyMaterial: Hot dip galvanized steelDimensions LxWxH: 1634x990x1482 mm(64.3x39x58.3")Lifting point: Single lifting pointForklift pockets: Installed

**Open** Canopy type: **Stackable** 

Canopy Material: Hot dip galvanized steel Dimensions LxWxH: 1634x990x1482 mm (64.3x39x58.3") Lifting point: Single lifting point Forklift pockets: Installed