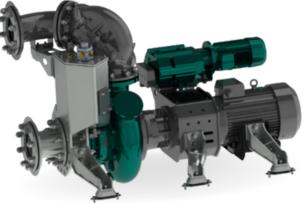

### Type: **RAPTOR 4E** Connection size: 4"

Frame LxWxH: 1634x990x1482 mm (64.3x39x58.3") Dry weight: 900 kg (1984.16 lbs)

## PUMP TECHNICAL SPECIFICATION

Pump Max. flow: 145 m3/h (638 gpm) Max. pressure: 15 m (49.21 feet) Impeller type: Screw impeller Solids handling: 75 mm (2.95") Temperature: max. 40°C (max 104°F) Wear Ring: GG20 (0.6020) Shaft: 1.4021 Shaft Sealing: WC/SiC/NBR O-Rings: NBR Casing: GG25 (0.6025) Impeller: GGG60 (0.7060) Suction Liner: GG20 (0.6020) Suction liner adjustable by external regulation screws.

**Raptor 4E** Electrically Driven Sewage and Dewatering Pump aeonpump.com © 2024

ElectricPower: 5.5 kW (7.38 hp)MotorRated Voltage: 400/690V 50/60 HzRotation speed: 1438 rpmStandard: EC Directive 2005/32

PrimingPump type: dry claw vacuum pumpSystemAir handling capacity: 60 m3/h (35 CFM)Max. vacuum: 9.0 m (29.5 feet)Electric motor: 1.3 kW (1.74 hp)Floatbox: Hot dip galvanized SteelNon-return valve: Ductile iron GJS400Check valve ball: Rubber NBR