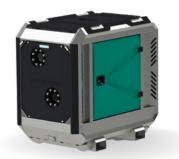

## FRAME OPTIONS

SilentCanopy type: StackableCanopyMaterial: Hot dip galvanized steelDimensions LxWxH: 1634x990x1482 mm(64.3x39x58.3")Lifting point: Single lifting pointForklift pockets: Installed

**Open** Canopy type: **Stackable** 

Canopy Material: Hot dip galvanized steel Dimensions LxWxH: 1634x990x1482 mm (64.3x39x58.3") Lifting point: Single lifting point Forklift pockets: Installed