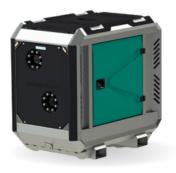

## FRAME OPTIONS

SilentCanopy type: StackableCanopyMaterial: Hot dip galvanized steelDimensions LxWxH: 1634x990x1482 mm(64.3x39x58.3")Lifting point: Single lifting pointForklift pockets: Installed

**Open** Canopy type: **Stackable** 