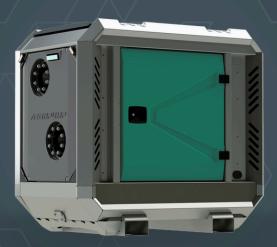

## FRAME OPTIONS

SilentCanopy type: StackableCanopyMaterial: Hot dip galvanized steelDimensions LxWxH: 1634x990x1482 mm(64.3x39x58.3")Lifting point: Single lifting pointForklift pockets: Installed

**Open** Canopy type: **Stackable** 