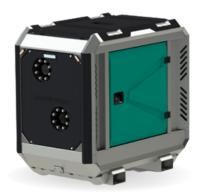

# **RAPTOR 4E HEAVY**

4

**ELECTRICALLY** 

DRIVEN SEWAGE
AND DEWATERING PUMP

### FRAME OPTIONS

Silent Canopy type: Stackable

Canopy Material: Hot dip galvanized steel

Dimensions LxWxH: 1634x990x1482 mm

(64.3x39x58.3")

Lifting point: Single lifting point

Forklift pockets: Installed

Open Canopy type: Stackable