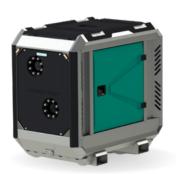

### FRAME OPTIONS

Silent Canopy type: Stackable

Canopy Material: Hot dip galvanized steel

Dimensions LxWxH: 1634x990x1482 mm

(64.3x39x58.3")

Lifting point: Single lifting point

Forklift pockets: Installed

Open Canopy type: Stackable

Canopy Material: Hot dip galvanized steel

Dimensions LxWxH: 1634x990x1482 mm

(64.3x39x58.3")

Lifting point: Single lifting point

Forklift pockets: Installed

Electrically Driven Sewage and Dewatering Pump aeonpump.com © 2024