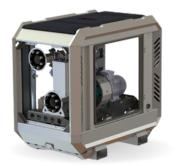

### FRAME OPTIONS

Silent Canopy type: Stackable

Canopy Material: Hot dip galvanized steel

Dimensions LxWxH: 1634x990x1482 mm

(64.3x39x58.3")

Lifting point: Single lifting point

Forklift pockets: Installed

Open Canopy type: Stackable

Canopy Material: Hot dip galvanized steel

Dimensions LxWxH: 1634x990x1482 mm

(64.3x39x58.3")

Lifting point: Single lifting point

Forklift pockets: Installed

Electrically Driven Sewage and Dewatering Pump aeonpump.com © 2024