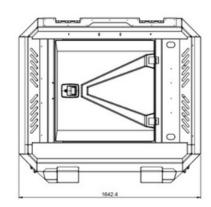

### FRAME OPTIONS

Silent Canopy type: Stackable

Canopy Material: Hot dip galvanized steel

Dimensions LxWxH: 1634x990x1482 mm

(64.3x39x58.3")

Lifting point: Single lifting point

Forklift pockets: Installed

Open Canopy type: Stackable

Canopy Material: Hot dip galvanized steel

Dimensions LxWxH: 1634x990x1482 mm

(64.3x39x58.3")

Lifting point: Single lifting point

Forklift pockets: Installed

Electrically Driven Sewage and Dewatering Pump aeonpump.com © 2024