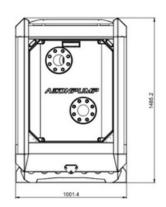

### FRAME OPTIONS

Silent Canopy type: Stackable

Canopy Material: Hot dip galvanized steel

Dimensions LxWxH: 1634x990x1482 mm

(64.3x39x58.3")

Lifting point: Single lifting point

Forklift pockets: Installed

Open Canopy type: Stackable

Canopy Material: Hot dip galvanized steel

Dimensions LxWxH: 1634x990x1482 mm

(64.3x39x58.3")

Lifting point: Single lifting point

Forklift pockets: Installed

Electrically Driven Sewage and Dewatering Pump aeonpump.com © 2024