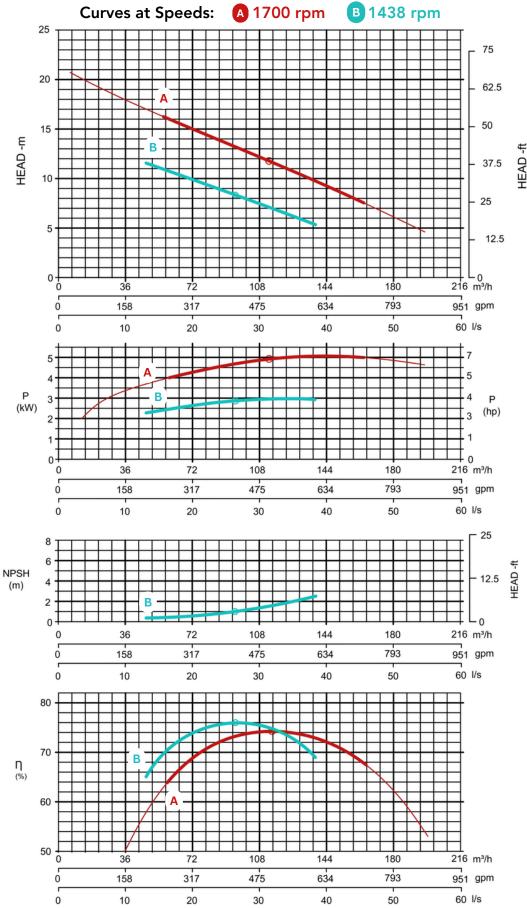

#### PUMP TECHNICAL SPECIFICATION

Pump Max. flow: 165 m3/h (726 gpm)

Max. pressure: 21 m (68.9 feet) Impeller type: Screw impeller Solids handling: 75 mm (2.95")

Temperature: max. 40°C (max 104°F)

Wear Ring: **GG20** (0.6020)

## Raptor 4E Heavy Electrically Driven Sewage and Dewatering Pump aeonpump.com © 2024

Electric Power: 7.5 kW (10.06 hp)

Motor Rated Voltage: 400/690V 50/60 Hz

Rotation speed: 1700 rpm

Standard: EC Directive 2005/32