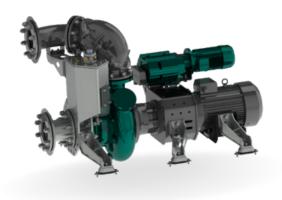

# **RAPTOR 4E HEAVY**

4

**ELECTRICALLY** 

DRIVEN SEWAGE
AND DEWATERING PUMP

### FEATURES AND COMPETITIVE EDGE

Type: **RAPTOR 4E Heavy** 

Connection size: 4"

Frame LxWxH: 1634x990x1482 mm

(64.3x39x58.3")

Dry weight: 900 kg (1984.16 lbs)

Designed for heavy duty applications. Sewage bypass, drainage and dewatering:

#### PUMP TECHNICAL SPECIFICATION

Pump Max. flow: 165 m3/h (726 gpm)

Max. pressure: 21 m (68.9 feet) Impeller type: Screw impeller Solids handling: 75 mm (2.95")

Temperature: max. 40°C (max 104°F)

Wear Ring: **GG20** (0.6020)

Shaft: 1.4021

Shaft Sealing: WC/SiC/NBR

O-Rings: NBR

Casing: **GG25** (0.6025) Impeller: **GGG60** (0.7060) SuctionLiner: **GG20** (0.6020)

Suction liner adjustable by external regulation screws.