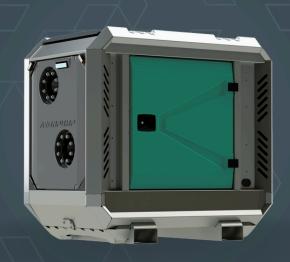

# **RAPTOR 4E HEAVY**

4

**ELECTRICALLY** 

DRIVEN SEWAGE
AND DEWATERING PUMP

### FRAME OPTIONS

Silent Canopy type: Stackable

Canopy Material: Hot dip galvanized steel

Dimensions LxWxH: 1634x990x1482 mm

(64.3x39x58.3")

Lifting point: Single lifting point

Forklift pockets: Installed

Open Canopy type: Stackable