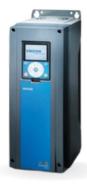

### **ELECTRICAL MOTOR CONTROLLER OPTIONS**

**Standard** Frequency converter

AEONPUMP Software
Automatic level control
Two float switches
Hydrostatic level sensor \*
SMS alarm system \*
Online telemetry \*

\*Optional

Retro Star Delta

Dual float switch Phase control Hour meter Socket 32 A