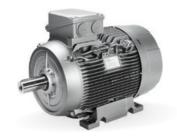

## Raptor 4E Heavy Electrically Driven Sewage and Dewatering Pump aeonpump.com © 2024

Electric Power: 7.5 kW (10.06 hp)

Motor Rated Voltage: 400/690V 50/60 Hz

Rotation speed: 1700 rpm

Standard: EC Directive 2005/32