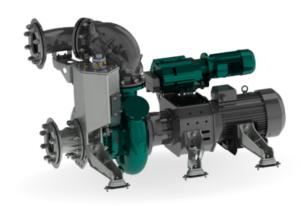

### PUMP TECHNICAL SPECIFICATION

Pump Pump type: E06R-HMN1R

Max. flow: 380 m3/h (1672 gpm)
Max. pressure: 26 m (85.3 feet)
Impeller type: Screw impeller
Solids handling: 100 mm (3.94")

Temperature: max. 40 °C (max 104°F)

Wear Ring: **GG20** (0.6020)

Shaft: 1.4021

Shaft Sealing: WC/SiC/NBR

O-Rings: NBR

Casing: **GG25** (0.6025) Impeller: **GGG60** (0.7060) SuctionLiner: **GG20** (0.6020)

Suction liner adjustable by external regulation screws.

# Raptor 6E Electrically Driven Sewage and Dewatering Pump aeonpump.com © 2024

Power: 15 kW (20.12 hp) Electrical

Motor Rated Voltage: 400/690V 50/60 Hz

4-pole: 1474 RPM

Priming Pump type: dry claw vacuum pump System

Air handling capacity: 60 m3/h (35 CFM)

Max. vacuum: 9.0 m (29.5 feet) Electric motor: 1.3 kW (1.74 hp) Floatbox: Hot dip galvanized Steel Non-return valve: Ductile iron GJS400

Check valve ball: Rubber NBR