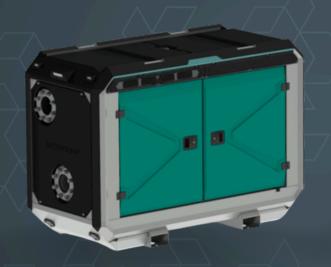

### FRAME OPTIONS

Silent Canopy type: Stackable

Canopy Material: Hot dip galvanized steel

Dimensions LxWxH: 2299x1100x1601 mm

(90.51x43.31x63.03")

Lifting point: Single lifting point

Forklift pockets: Installed