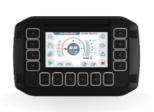

### **ELECTRICAL MOTOR CONTROLLER OPTIONS**

Standard Frequency converter

> **AEONPUMP Software** Automatic level control Dual float switch Hydrostatic level sensor \* SMS alarm system \* Online telemetry \*

\*Optional

Star Delta Retro

> Dual float switch Phase control Hour meter Socket 32 A