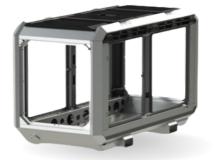

### FRAME OPTIONS

Silent Canopy type: Stackable

Canopy Material: Hot dip galvanized steel

Dimensions LxWxH: 2299x1100x1601 mm

(90.51x43.31x63.03")

Lifting point: Single lifting point

Forklift pockets: Installed

Open Canopy type: Stackable

Canopy Material: Hot dip galvanized steel

Dimensions LxWxH: 2299x1100x1601 mm

(90.51x43.31x63.03")

Lifting point: Single lifting point

Forklift pockets: Installed

Electrically Driven Sewage and Dewatering Pump aeonpump.com © 2024