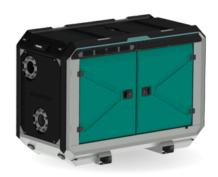

### FRAME OPTIONS

Silent Canopy type: Stackable

Canopy Material: Hot dip galvanized steel

Dimensions LxWxH: 2299x1100x1601 mm

(90.51x43.31x63.03")

Lifting point: Single lifting point

Forklift pockets: Installed

Open Canopy type: Stackable

Canopy Material: Hot dip galvanized steel

Dimensions LxWxH: 2299x1100x1601 mm

(90.51x43.31x63.03")

Lifting point: Single lifting point

Forklift pockets: Installed

Electrically Driven Sewage and Dewatering Pump aeonpump.com © 2024