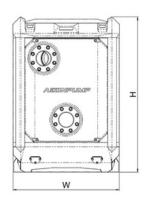

## FEATURES AND COMPETITIVE EDGE

Type: **RAPTOR 6E**Connection size: **6**"

Frame LxWxH: **2299x1100x1601 mm** 

(90.51x43.31x63.03")

Dry weight: **1150 kg (2535.32 lbs)** 

Designed for heavy duty applications. Sewage bypass, drainage and dewatering:

### FRAME OPTIONS

Silent Canopy type: Stackable

Canopy Material: Hot dip galvanized steel

Dimensions LxWxH: 2299x1100x1601 mm

(90.51x43.31x63.03")

Lifting point: Single lifting point

Forklift pockets: Installed