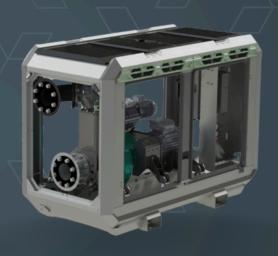

### PUMP TECHNICAL SPECIFICATION

Pump Pump type: E06R-HMN1R

Max. flow: 380 m3/h (1672 gpm)
Max. pressure: 26 m (85.3 feet)
Impeller type: Screw impeller
Solids handling: 100 mm (3.94")

Temperature: max. 40 °C (max 104°F)

# Raptor 6E Electrically Driven Sewage and Dewatering Pump aeonpump.com © 2024

Power: 15 kW (20.12 hp) Electrical

Motor Rated Voltage: 400/690V 50/60 Hz

4-pole: 1474 RPM

Priming Pump type: dry claw vacuum pump System

Air handling capacity: 60 m3/h (35 CFM)

Max. vacuum: 9.0 m (29.5 feet) Electric motor: 1.3 kW (1.74 hp) Floatbox: Hot dip galvanized Steel Non-return valve: Ductile iron GJS400

Check valve ball: Rubber NBR