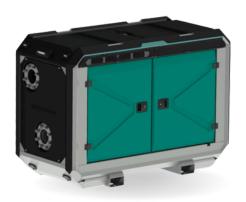

Open Canopy type: Stackable

Canopy Material: Hot dip galvanized steel

Dimensions LxWxH: 2299x1100x1601 mm

(90.51x43.31x63.03")

Lifting point: Single lifting point

Forklift pockets: Installed

Electrically Driven Sewage and Dewatering Pump aeonpump.com © 2024