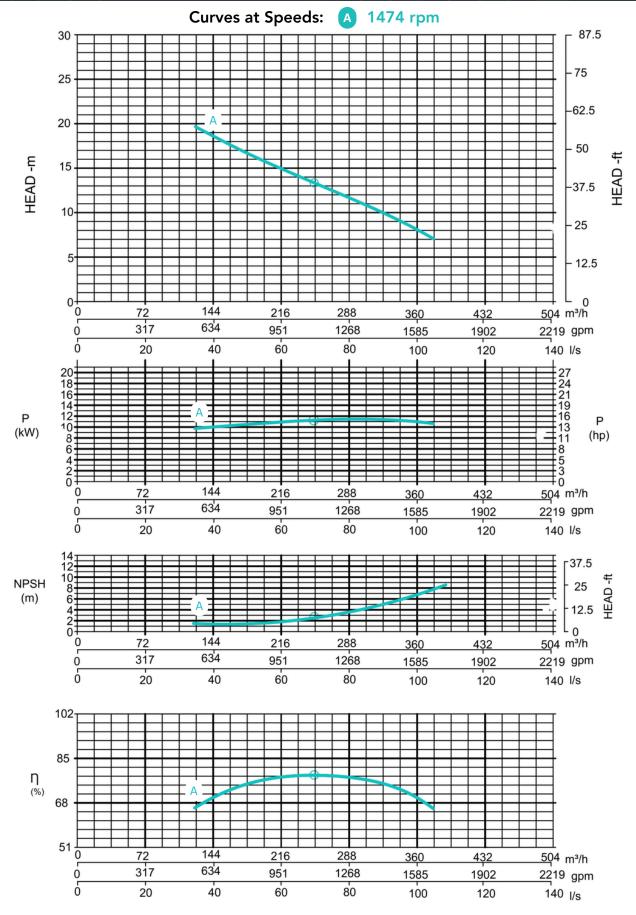

### PUMP TECHNICAL SPECIFICATION

Pump Pump type: E06R-HMN1R

Max. flow: 380 m3/h (1672 gpm)
Max. pressure: 26 m (85.3 feet)
Impeller type: Screw impeller
Solids handling: 100 mm (3.94")

Temperature: max. 40 °C (max 104°F)

# Raptor 6E Electrically Driven Sewage and Dewatering Pump aeonpump.com © 2024

Power: 15 kW (20.12 hp) Electrical

Motor Rated Voltage: 400/690V 50/60 Hz

4-pole: 1474 RPM

Priming Pump type: dry claw vacuum pump System

Note: Pump power P include mechanical seal friction and bearing frame losses, from a run in bearing frame. (Testing according ISO 9906:2012-38)