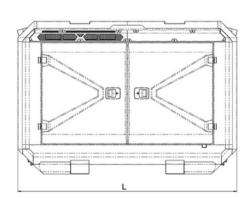

## FEATURES AND COMPETITIVE EDGE

Type: **RAPTOR 6E**Connection size: **6**"

Frame LxWxH: **2299x1100x1601 mm** 

(90.51x43.31x63.03")

Dry weight: **1150 kg (2535.32 lbs)** 

Designed for heavy duty applications. Sewage bypass, drainage and dewatering: